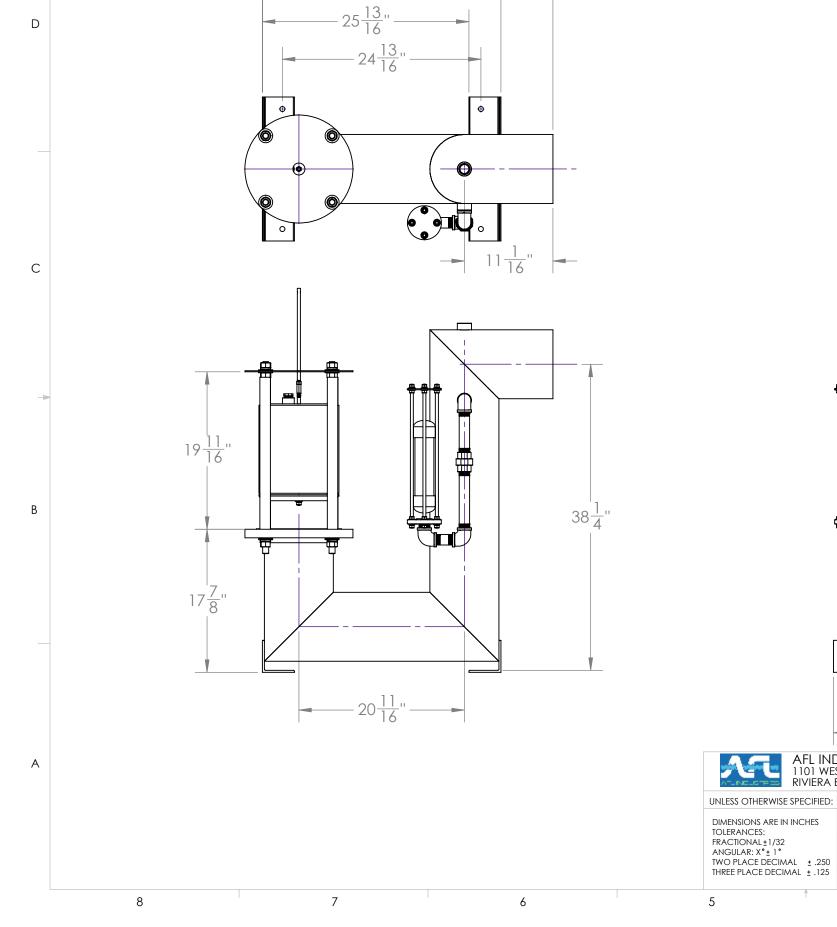

7

- 36<u>-5</u>"

29<u>13</u>'



.

5

4







DO NOT SCALE DRAWING

4

| UPPER ASSEMBLY                                                                                                                                                                                                                               | DRAWN    |
|----------------------------------------------------------------------------------------------------------------------------------------------------------------------------------------------------------------------------------------------|----------|
| USED ON                                                                                                                                                                                                                                      | APPROVED |
| PROPRIETARY A