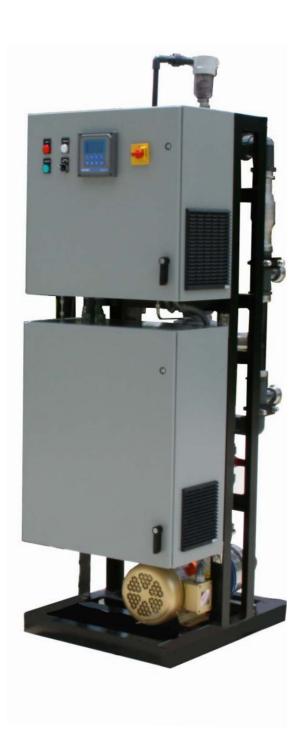

# **Ozone Contacting System**

# **Specifications:**

- Smart Relay Control 60 gr/hour O3
- PID from remote PLC/Analyzer
- 0 to 10 volt or 0 to 20 mA input
- Dimensions: 30" x 25" x 72"
- · Weight: 500 lbs
- 30 GPM Booster Pump
- Mazzei Mass Transfer Injector 6 LPM
- · Flash Reactor-Degas Separator
- Stainless Steel Powder Coated Frame
- NEMA4X Enclosure
- 120V, Single Phase

# **Applications:**

- Bottled Water Lines
- CIP Systems
- Vegetable Washing
- RO Water Systems

## Features:

- UL Classified Generator
- Continuous O2 Monitoring
- Air Cooled Plasma Block 36-72 gr/hr Ozone
- 15 LPM PSA Oxygen Feed Gas
- Auto Shutdown Loss of Vacuum
- Remote/Local Control
- Food Grade 316L Piping
- Run/Fault/Power Lights