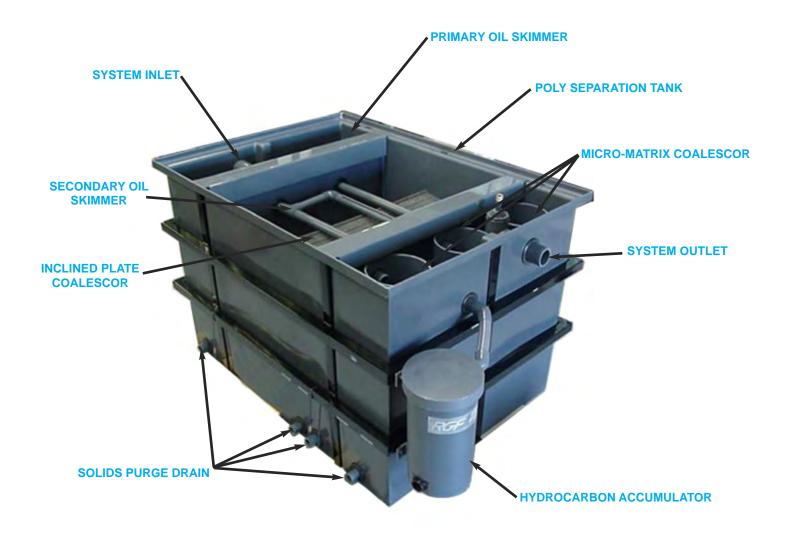

# RGF's Advanced Oil Water Separation Systems...

RGF's OWS-50 System of pre-treatment technology is designed to avoid pollution problems by avoiding contaminated water discharge. It is a compact system designed to remove free oils from water prior to discharge for sanitary sewer or other treatment.

# Advantages -

area.

- •RGF is the Recognized Leader with thousands of systems installed world wide since 1985.
- •RGF has the best warranty in the business.
- •Removes free oil to less than 10 ppm.
- •Fully automatic, easy to use, versatile.
- •Totally Non-ferrous no rust or corrosion.
- •Over 2,300 sq. ft. of polypropylene inclined plate coalescing

- •Installation, Maintenance and operation manual included.
- •Components are color impregnated & UV protected to eliminate maintenance painting.
- •Over 9.000 matrixes on the OWS 50 for advanced oil removal.
- Low Maintenance.
- Meets EPA stormwater runoff regulations

## **SPECIFICATIONS**

| DIMENSIONS:             | 76"W X 56"L X 54"H              |
|-------------------------|---------------------------------|
| FIOW RATE               | 50 GPM                          |
| DRY WEIGHT (APPROX.)    | 1,067 LBS.                      |
| VALVES                  | PVC BALL                        |
| PIPING                  | UV PROTECTED PVC                |
| CAPACITY                | 550 GAL. POLY TANK              |
| HYDROCARBONACCUMUIATOR  | 7 GAL. POLY                     |
| INCLINED TUBE COALESCOR | 2300 sq. ft. POLY INCLINED GRID |
| AUTO OIL SKIMMER        | PVC ADJUSTABLE                  |
| MICRO MATRIX COALESCOR  | 9 000 INCLINED GRID MATRIXES    |