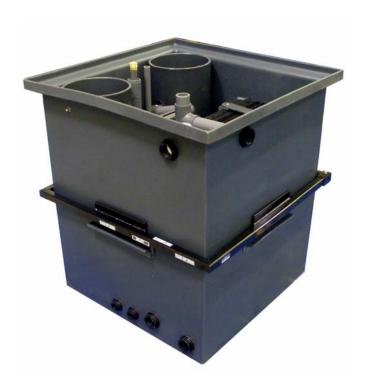

## RGF's Advanced Compact Oil Water Separation System

RGF's OWS-10 System of pre-treatment technology is designed to avoid pollution problems by avoiding contaminated water discharge. It is a compact system designed to remove free oils from water prior to discharge for sanitary sewer or other treatment.

#### Features =

By using coalescing vertical plates, the rise of an oil droplet can be reduced to 1/4" until it hits the upper surface of the plates and glides up as it coalesces with other particles. Also, solids or dirt will settle and glide downward on the plate surface. As it attaches to other dirt particles, the coalesced oil particles will gain buoyancy and rise rate, and the dirt particles will gain speed as they grow heavy and settle at a faster rate. In addition to vertical plate coalescing separation, RGF utilizes a Micro-Matrix Coalescor system of finely spaced poly mesh with an incline grid matrix. For final polishing, an optional HCA-3 absorbent filter is recommended. This filter consists of millions of very fine polypropylene hair-like fibers that crisscross into the water stream to attract and hold oil droplets less than 9 microns in size.

#### **SPECIFICATIONS**

| FLOW RATE          | 10 GPM                                     |
|--------------------|--------------------------------------------|
| DIMENSIONS:        | 35"W X 36"H X 35"L                         |
| SYSTEM CAPACITY:   | 120 GALLONS                                |
| FREE OIL CAPACITY: | 10 GALLONS                                 |
| SEPARATION TYPE:   | 1/4" VERTICAL PLATE COALESCOR,             |
|                    | GRAVITY SEPARATION, MICRO-MATRIX COALESCOR |
| MATERIALS:         | POLYETHYLENE / POLYPROPYLENE / PVC         |
| OPTIONS:           | RGF OWS BIO-DISKS FOR OIL REDUCTION        |
| INLET / OUTLET     | 1-1/2" PVC SCH. 40                         |
| DRY WEIGHT         | 268 LBS.                                   |