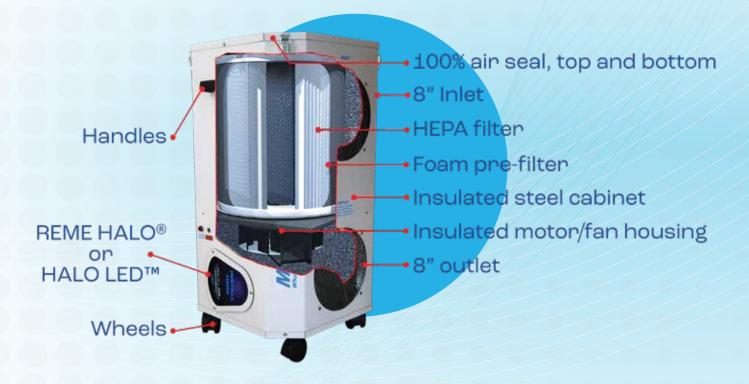

# Microcon 600-AS Portable HEPA Air Filtration System

The MICROCON 600-AS is a portable HEPA air scrubber designed for use in a variety of demanding air filtration applications. Airborne dust, mold spores and other hazardous airborne debris generated during construction, remediation and indoor agriculture are quickly and reliably controlled. Designed for versatility and portability, the MICROCON 600-AS offers available space and power for the optional installation of RGF's REME HALO® or HALO LED™ to provide the ultimate indoor air quality solution.

Microcon 600-AS offers two-stage filtration contained and protected in a durable steel box with handles and wheels. In stage-one, a foam pre-filter captures large size airborne particulate matter. The second stage HEPA (H13) filter traps more of the harmful and irritating ultrafine particulate like mold spores and hazardous dust. When operated with the optional REME® Cell technology, the Microcon® 600-AS actively reduces airborne bacteria, viruses, mold, odor and VOCs throughout the entire treated space.