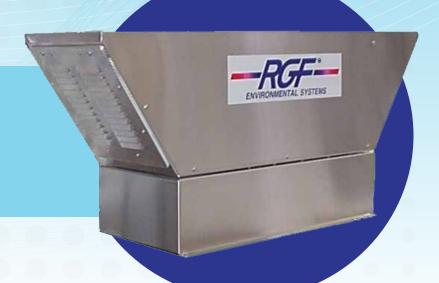

## BOS HOX Industrial Bacteria and Odor Abatement System

BOS HOX is an industrial grade bacteria and odor abatement system designed for compactors/dumpsters, lift stations, trash chutes, waste storage areas and anywhere serious odors are an issue. This versatile system has been installed at supermarkets, restaurants, bars, hotels, resorts, hospitals, assisted living facilities, food processing plants, recycle centers, and commercial laundries to name a few. BOS HOX is intended for outdoor use and uninhabited enclosed areas where odor and bacteria are an issue.

## **BOX HOX Bacteria and Odor Abatement System**

| ITEM#      | REPLACEMENT CELL | ELECTRICAL      | WATTS | DIMENSIONS                                      | SHIP WT.            |
|------------|------------------|-----------------|-------|-------------------------------------------------|---------------------|
| BOS-HOX-16 | PHIC-14HOA       | 110VAC 50/60 Hz | 190   | 25" L x 10" W x 18"H<br>635mm x 254mm x 457.2mm | 47 lbs.<br>21.3 kg. |
| BOS-HOX-25 | PHIC-14HOA       | 220VAC 50/60 Hz | 190   |                                                 |                     |