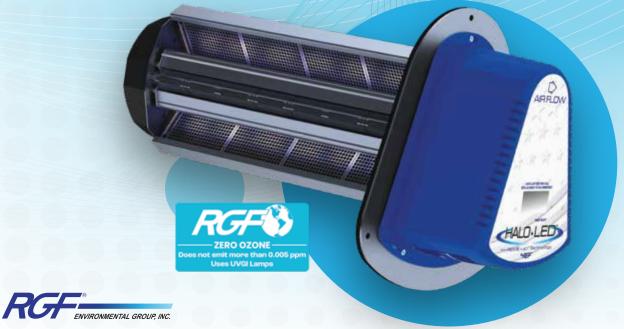

## HALO-LED® **Whole Home Air Purification System**

HALO LED® whole home in-duct air purifier uses our revolutionary REME-LED® technology to improve air quality throughout your air-conditioned spaces. Easily installed in new or existing air conditioning system ductwork, HALO LED® actively reduces airborne bacteria, viruses, odors, mold and allergens ensuring excellent indoor air quality throughout your home.

HALO LED®, with new integrated airflow switch, is zero ozone certified and provides a longer product life with improved energy efficiency. A convenient Countdown Day Timer now offers visual indication for when it's time to replace your REME-LED® cell.