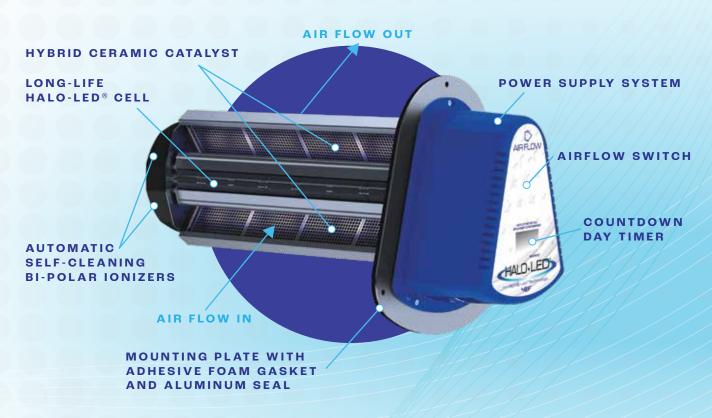

CELL

HYBRID CATALYST

IONIZATION

OZONE

WHOLE HOME

## Why Use RGF's REME-LED® Technology?

HALO-LED® is the industry's first LED in-duct, whole home and building air purification system that is both mercury free and zero ozone compliant. HALO-LED® proactively treats the air-conditioned space, reducing airborne and surface contaminants and pollutants. By combining REME-LED® UV technology along with RGF's proven PHI-CELL® and bipolar ionization technologies, HALO-LED® provides revolutionary indoor air purification.